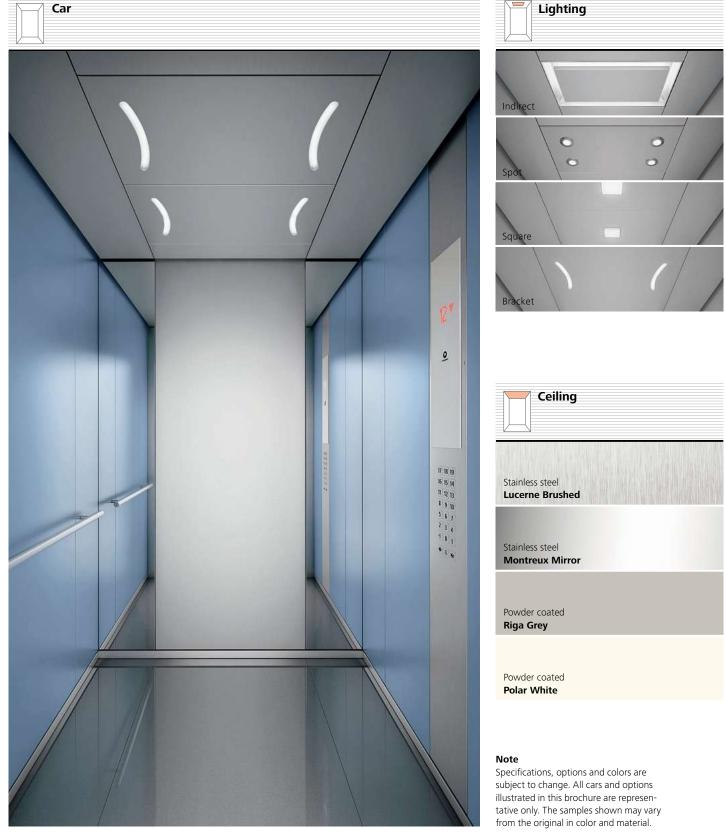

# The whole variety — in five steps only. This elevator follows your ideas.

## Step 1

**Combine colors and materials.** Choose out of four design lines or combine with glass walls and doors.

Step 2

**Select your operating panels.** Integrate stainless steel or glass panels in black or white.

Step 3

**Pick a floor and ceiling.**Choose from stainless steel ceiling options with a matt or gold finish and matching floors.

## Step 4

#### Choose the lighting.

Create ambiance with direct or indirect lighting and different lighting designs like square, spot or curve.

## Step 5

#### Add options.

Handrails and mirrors complete the car. Illuminated handrails and skirting are an additional highlight.