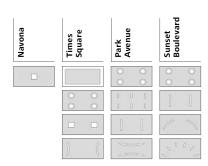

## Navona Functional and durable

Provide clarity and solid comfort to your car with this robust design line. Fresh colors, a contrasting rear wall, the option of three different floors or a bare floor make Navona the right choice for residential applications.

## Times Square Modern and versatile

Determine your contemporary look. Choose from warm or cool colors to create a fresh look or combine the options to enhance contrast for more depth. Select glass doors and walls for transparency. Use a bare car option to create your style and taste. Times Square adds distinctive features to any public, commercial or residential building.

## Park Avenue Sophisticated and elegant

Discover pure elegance with back painted glass walls or choose wood laminate to create a more contemporary ambiance. The optional wave design, a rounded transition from ceiling to rear wall, gives your car a unique appearance. An additional highlight is a gold or silvershimmer from our metallic glass collection or a bronze or satinated grey finish on stainless steel. Matched lighting perfects the stylish design of this elevator – an ideal fit for representative buildings like high-end residential, hotels and offices.

## Sunset Boulevard Inspirational and full of character

Aim high for passenger excitement in upmarket locations like hotels, clubs and restaurants. The combination of premium quality materials, captivating patterns and

splashy color gradients make this car a unique experience. Lighting and ceiling concepts create a fascinating atmosphere. Make your elevator become your stage.