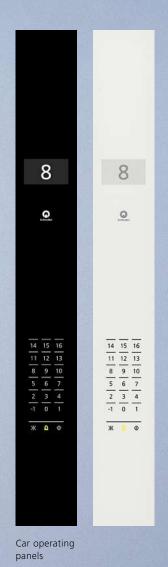

## Step 1

**Combine colors and materials.** Choose out of four design lines or combine with glass walls and doors.

Step 2

**Select your operating panels.** Integrate stainless steel or glass panels in black or white.

#### Linea 100

Functional design in stainless steel. Integrated white glass display with large, easily readable red LED dot matrix. Clear push buttons with red call confirmation.

#### **Optional features:**

- Concealed attendant box
- Key switches
- Braille on buttons

#### Linea 300

Versatile in decoration. Modern and robust face plate in stainless steel, mirror polished or linen. Push buttons with clear white illumination which turns red when call is recognized. Glass panel in white or black with large, easily readable, high-resolution red LED dot matrix display.

#### **Optional features:**

- TFT LCD screen
- Concealed attendant box
- Different mounting options for landing fixtures
- Key switches
- Card reader
- Braille on buttons

Landing operating panel

#### **Linea Vetro**

Stylish and elegant full height glass panel in black or white, integrates seamlessly in the car interior. Touch sensitive operation with clearly readable high-resolution TFT LCD display. An eye-catching design for an exclusive ambiance.