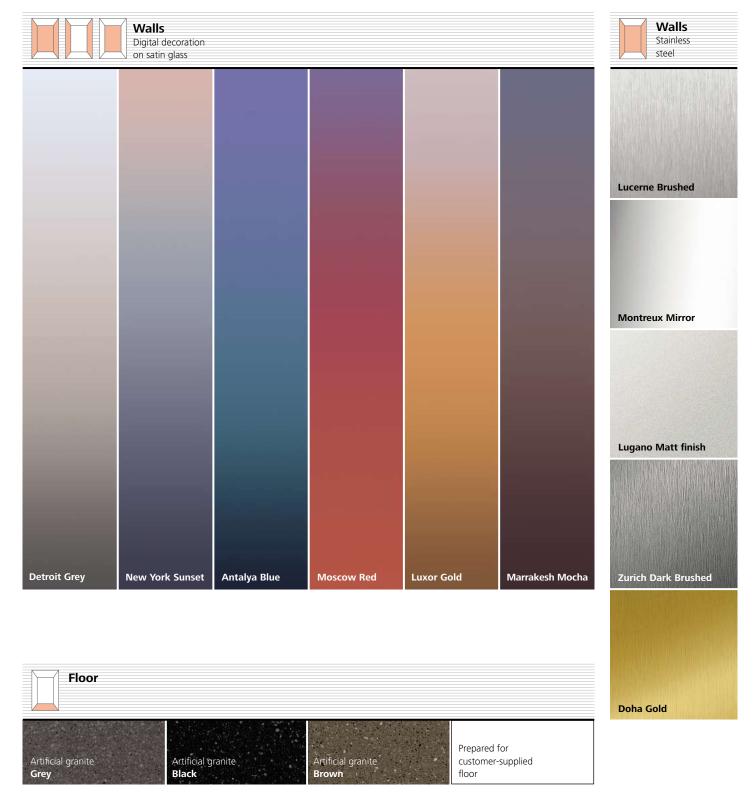

## Navona Functional and durable

Provide clarity and solid comfort to your car with this robust design line. Fresh colors, a contrasting rear wall, the option of three different floors or a bare floor make Navona the right choice for residential applications.

Stainless steel can be added to rear and side walls. Navona's interior stands for long lasting functionality right where it is needed.

## Times Square Modern and versatile

Determine your contemporary look. Choose from warm or cool colors to create a fresh look or combine the options to enhance contrast for more depth. Select glass doors and walls for transparency. Use a bare car option to create your style and taste. Times Square adds distinctive features to any public, commercial or residential building.

## Park Avenue Sophisticated and elegant

Discover pure elegance with back painted glass walls or choose wood laminate to create a more contemporary ambiance. The optional wave design, a rounded transition from ceiling to rear wall, gives your car a unique appearance. An additional highlight is a gold or silvershimmer from our metallic glass collection or a bronze or satinated grey finish on stainless steel. Matched lighting perfects the stylish design of this elevator – an ideal fit for representative buildings like high-end residential, hotels and offices.

#### Digital print on satinated glass

Gorgeous and intense colors, emphasized through satin glass for more elegance. From atmospheric blue-red to warm gray-beige color gradients, this design allows you to create a fascinating ambiance and an unforgettable ride experience.

#### Digital print on stainless steel

Create ambiance not only with colors but with eyecatching patterns printed on stainless steel. Choose clear structured geometrical forms or bold organic designs. No matter the size of your car, digital decoration patterns always look stunning.