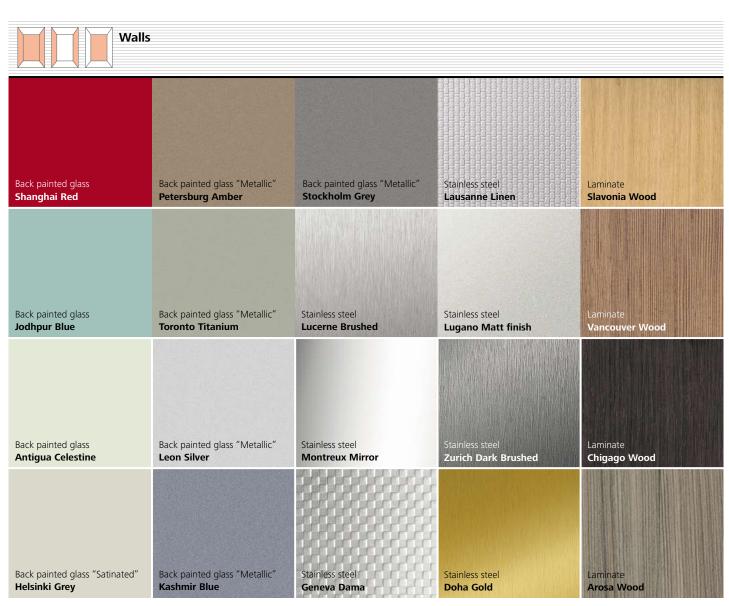

#### **Back painted glass**

By putting color behind glass, you create a high gloss and vibrant effect that adds a pleasant ambiance to your car. In order to make the back painted glass walls perfectly fit the overall appearance of the building, you can either choose from pre-selected colors or optionally specify any NCS (Natural Color System) color.

#### +Back painted glass option

Define your own NCS color.