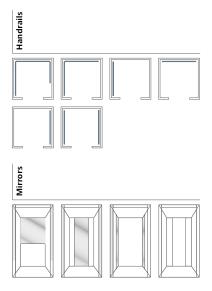

#### Add options.

Handrails and mirrors complete the car. Illuminated handrails and skirting are an additional highlight.

#### Illuminated handrails and skirting

Highlight your car with illuminated handrails and skirting for a special effect and a lasting impression.

#### Illuminated handrails and skirting

Small details, big impact. Illuminated handrails and skirting give the car a unique final touch.

#### Mirrors

Mirrors always add a special sense of space to rooms and buildings. In order to give your car more appeal and depth, the side walls or the rear wall can be provided with a full-height or half-height safety-glass mirror.

#### **Handrails**

Even though your elevator travels smoothly and with almost no sound, handrails convey a feeling of security. Stainless steel handrails match the interior and shapes of your car and can be mounted to the side and rear walls. Illuminated handrails and skirting are an additional highlight and add to the overall ambiance of the car.