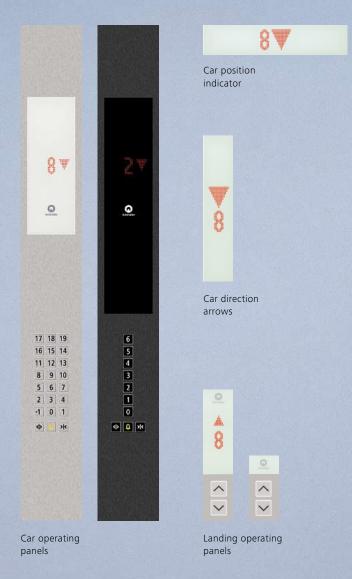

#### Linea 100

Functional design in stainless steel. Integrated white glass display with large, easily readable red LED dot matrix. Clear push buttons with red call confirmation.

#### Linea 300

Versatile in decoration. Modern and robust face plate in stainless steel, mirror polished or linen. Push buttons with clear white illumination which turns red when call is recognized. Glass panel in white or black with large, easily readable, high-resolution red LED dot matrix display.

#### **Optional features:**

- TFT LCD screen
- Concealed attendant box
- Different mounting options for landing fixtures
- Key switches
- Card reader
- Braille on buttons

Landing operating panel

#### **Linea Vetro**

Stylish and elegant full height glass panel in black or white, integrates seamlessly in the car interior. Touch sensitive operation with clearly readable high-resolution TFT LCD display. An eye-catching design for an exclusive ambiance.

#### **PORT Terminal**

This new range of hall call destination terminals delivers brainpower to your building. Various PORT Terminal options are available to optimize traffic flows. For detailed information, visit www.theporttechnology.com.