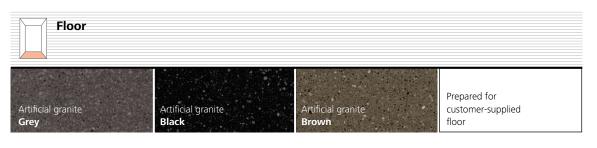

Step 3

**Pick a floor and ceiling.**Choose from stainless steel ceiling options with a matt or gold finish and matching floors.