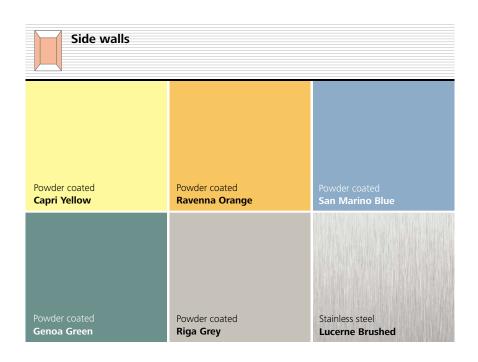

#### **Multicolor options**

Play with fresh and vibrant colors. Choose from a range of warm and cold colors that look great on their own, but also stunning when combined.

#### Glass walls and doors

Add panorama to your elevator. Select glass panels for side walls or rear wall, or both for complete transparency.

Walls
Laminate
Tangier Orange