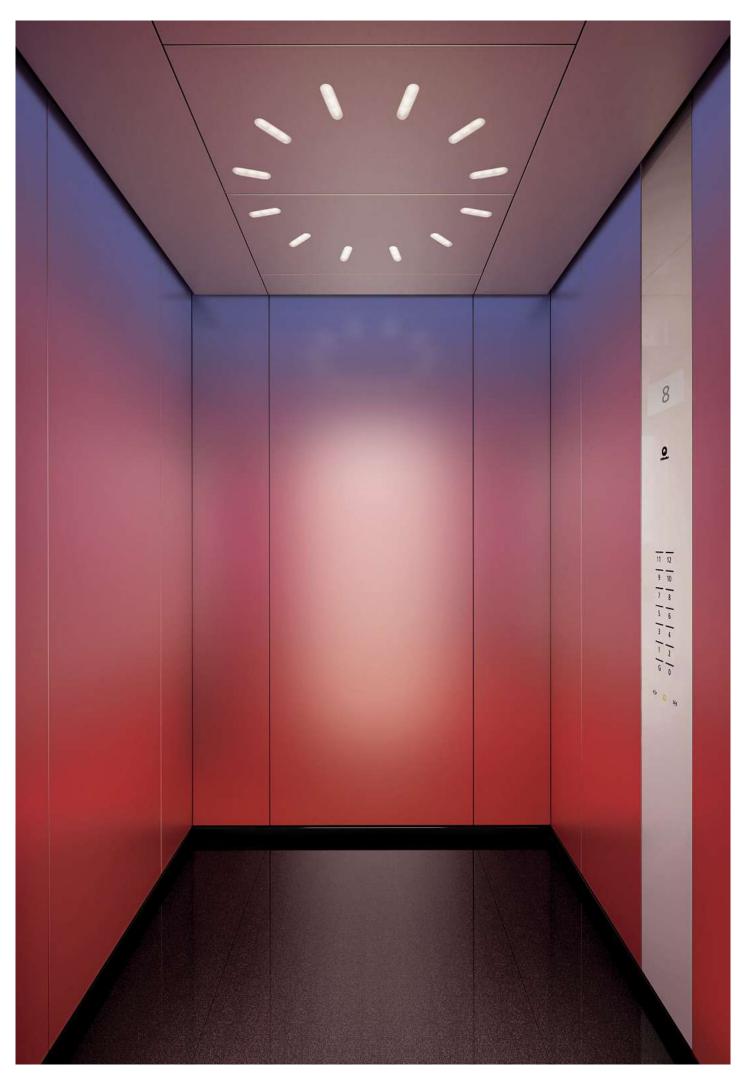

## Sunset Boulevard Inspirational and full of character

#### Digital print on satinated glass

Gorgeous and intense colors, emphasized through satin glass for more elegance. From atmospheric blue-red to warm gray-beige color gradients, this design allows you to create a fascinating ambiance and an unforgettable ride experience.