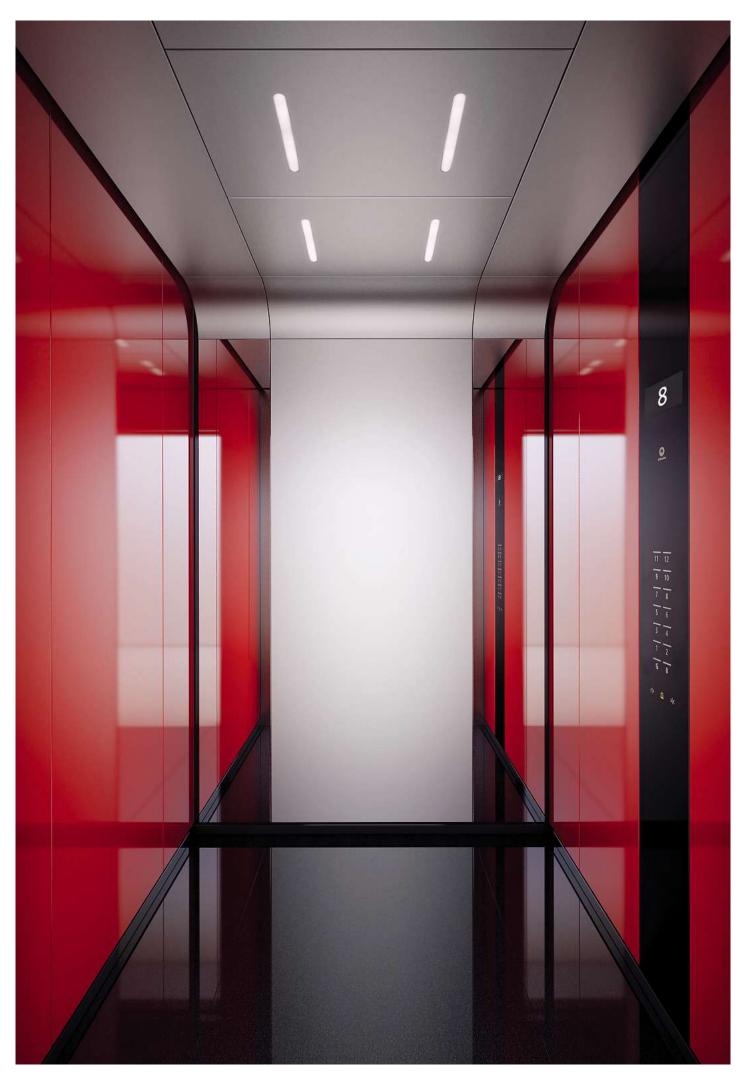

## Times Square Modern and versatile

Determine your contemporary look. Choose from warm or cool colors to create a fresh look or combine the options to enhance contrast for more depth. Select glass doors and walls for transparency. Use a bare car option to create your style and taste. Times Square adds distinctive features to any public, commercial or residential building.

## Times Square Modern and versatile

#### **Multicolor options**

Play with fresh and vibrant colors. Choose from a range of warm and cold colors that look great on their own, but also stunning when combined.

#### Laminate and stainless steel

Create a different ambiance by selecting different materials. For a fresh look and feel, choose from colorful laminates. Stainless steel gives a more clean and modern look. Combine both materials for more individuality.

#### Glass walls and doors

Add panorama to your elevator. Select glass panels for side walls or rear wall, or both for complete transparency.

Walls
Laminate
Tangier Orange