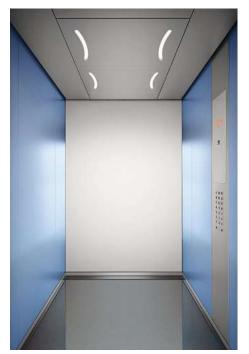

## Freedom of design

Create the look and feel you like. Combine colors, materials, lighting, mirrors, handrails and fixtures to achieve the ambiance that fits both your ideas and your building. Choose from one of our four interior design lines or design the whole car to your own taste.

Our favorite designs just give you an idea of what is possible and can be easily combined. If you like to be more creative, you can even design your own car.