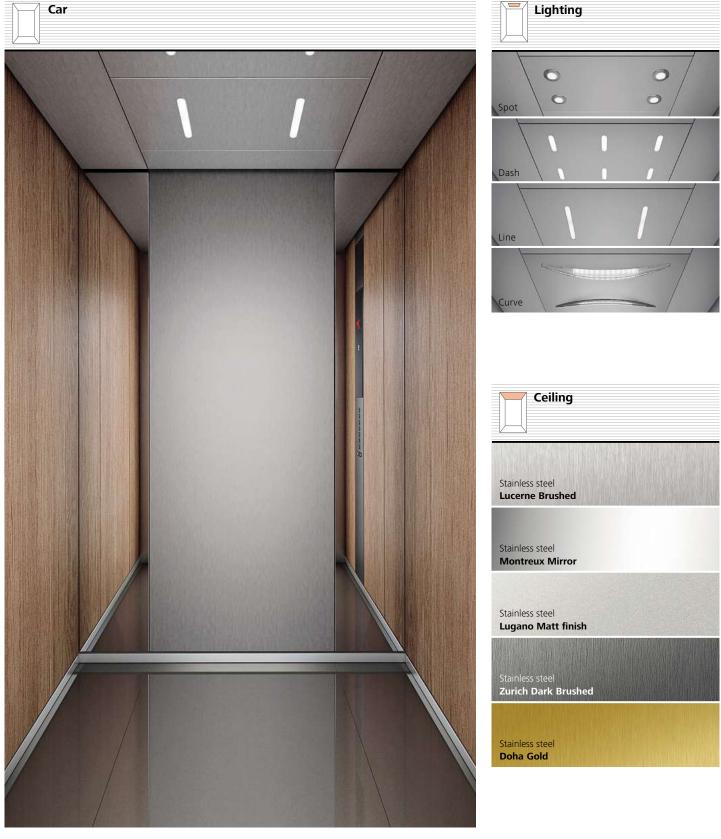

## Step 1

**Combine colors and materials.** Choose out of four design lines or combine with glass walls and doors.

Step 2

**Select your operating panels.** Integrate stainless steel or glass panels in black or white.

Step 3

**Pick a floor and ceiling.**Choose from stainless steel ceiling options with a matt or gold finish and matching floors.

#### Choose the lighting.

Create ambiance with direct or indirect lighting and different lighting designs like square, spot or curve.