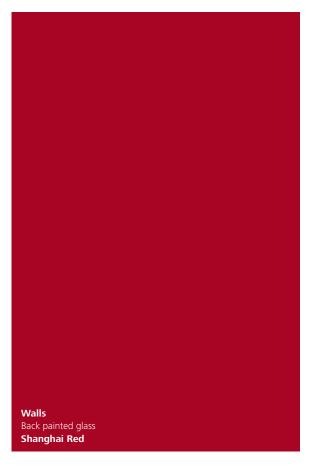

#### **Back painted glass**

By putting color behind glass, you create a high gloss and vibrant effect that adds a pleasant ambiance to your car. In order to make the back painted glass walls perfectly fit the overall appearance of the building, you can either choose from pre-selected colors or optionally specify any NCS (Natural Color System) color.