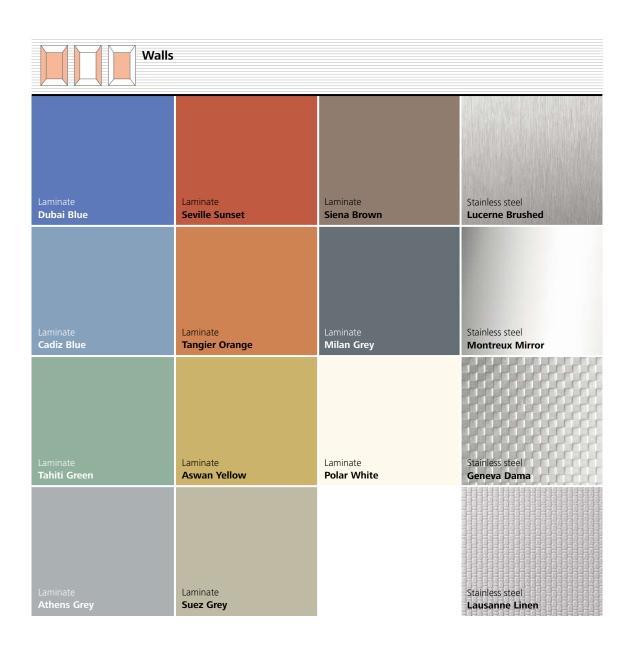

## Step 1

**Combine colors and materials.** Choose out of four design lines or combine with glass walls and doors.

Step 2

**Select your operating panels.** Integrate stainless steel or glass panels in black or white.

#### Laminate and stainless steel

Create a different ambiance by selecting different materials. For a fresh look and feel, choose from colorful laminates. Stainless steel gives a more clean and modern look. Combine both materials for more individuality.

#### Glass walls and doors

Add panorama to your elevator. Select glass panels for side walls or rear wall, or both for complete transparency.

Walls
Laminate
Tangier Orange