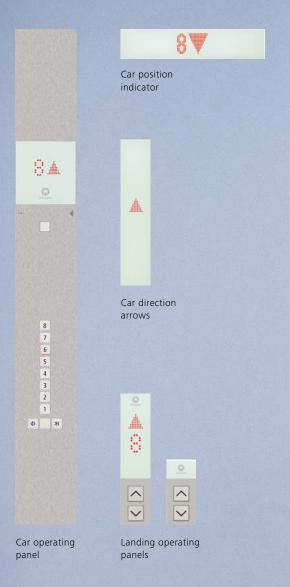

#### **Landing arrangement**

Schindler 5500 fixtures and landing indicators help passengers to find the way to the elevator and get to their selected destination comfortably. Choose your optimal landing arrangements for simplex and multiplex installations, surface or wall mounting.

#### Linea 100

Functional design in stainless steel. Integrated white glass display with large, easily readable red LED dot matrix. Clear push buttons with red call confirmation.

#### **Optional features:**

- Concealed attendant box
- Key switches
- Braille on buttons

#### Linea 300

Versatile in decoration. Modern and robust face plate in stainless steel, mirror polished or linen. Push buttons with clear white illumination which turns red when call is recognized. Glass panel in white or black with large, easily readable, high-resolution red LED dot matrix display.

#### **Optional features:**

- TFT LCD screen
- Concealed attendant box
- Different mounting options for landing fixtures
- Key switches
- Card reader
- Braille on buttons

Landing operating panel