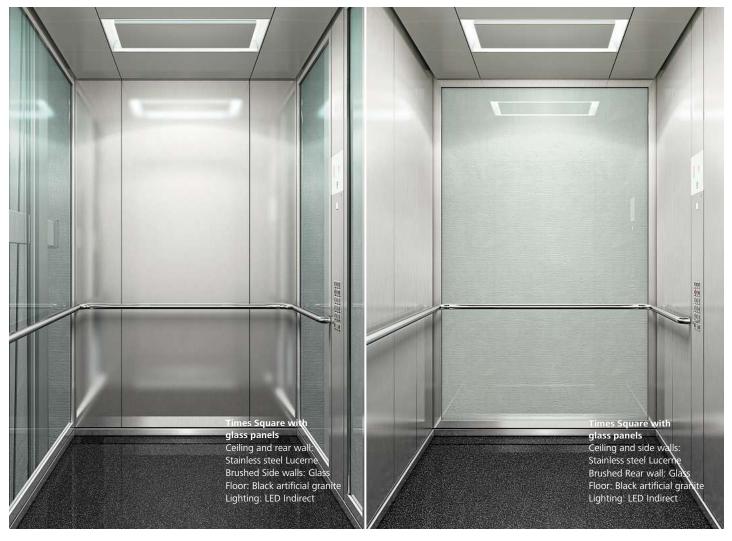

## Times Square Modern and versatile

Determine your contemporary look. Choose from warm or cool colors to create a fresh look or combine the options to enhance contrast for more depth. Select glass doors and walls for transparency. Use a bare car option to create your style and taste. Times Square adds distinctive features to any public, commercial or residential building.

## Times Square Modern and versatile

#### Glass walls and doors

Add panorama to your elevator. Select glass panels for side walls or rear wall, or both for complete transparency.

Walls
Laminate
Tangier Orange

#### Glass walls and doors

Select transparent glass panels for side walls or rear wall, or both to add marvelous panorama to your elevator.

#### Glass walls and doors

Add panorama to your elevator. Select glass panels for side walls or rear wall, or both for complete transparency.

#### Glass walls and doors for more transparency

Experience maximum visibility and unique views like never before. Select from a wide range of glass doors that suit your application. Glass can be selected for side and rear walls of the car for complete transparency or combined with other car interior materials from the Times Square, Park Avenue and Sunset Boulevard design lines.