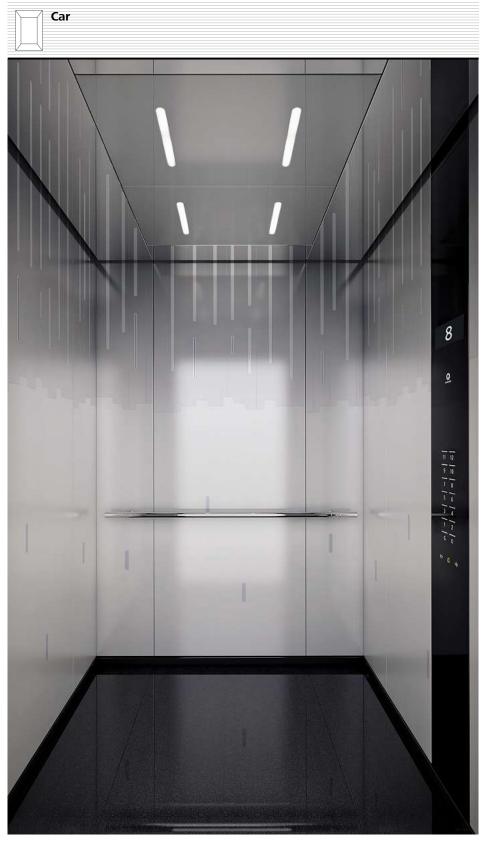

#### Digital print on satinated glass

Gorgeous and intense colors, emphasized through satin glass for more elegance. From atmospheric blue-red to warm gray-beige color gradients, this design allows you to create a fascinating ambiance and an unforgettable ride experience.