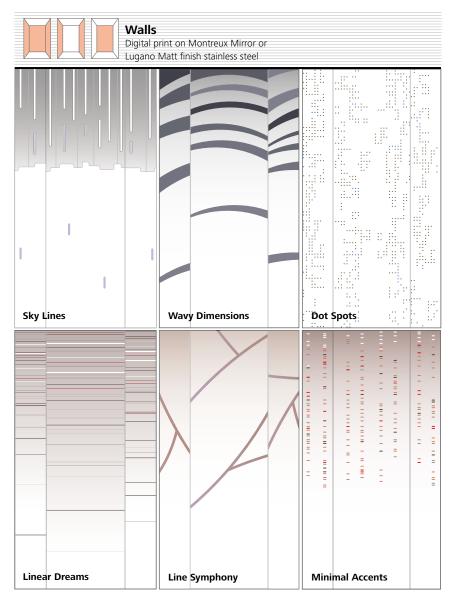

#### Digital print on stainless steel

Create ambiance not only with colors but with eyecatching patterns printed on stainless steel. Choose clear structured geometrical forms or bold organic designs. No matter the size of your car, digital decoration patterns always look stunning.