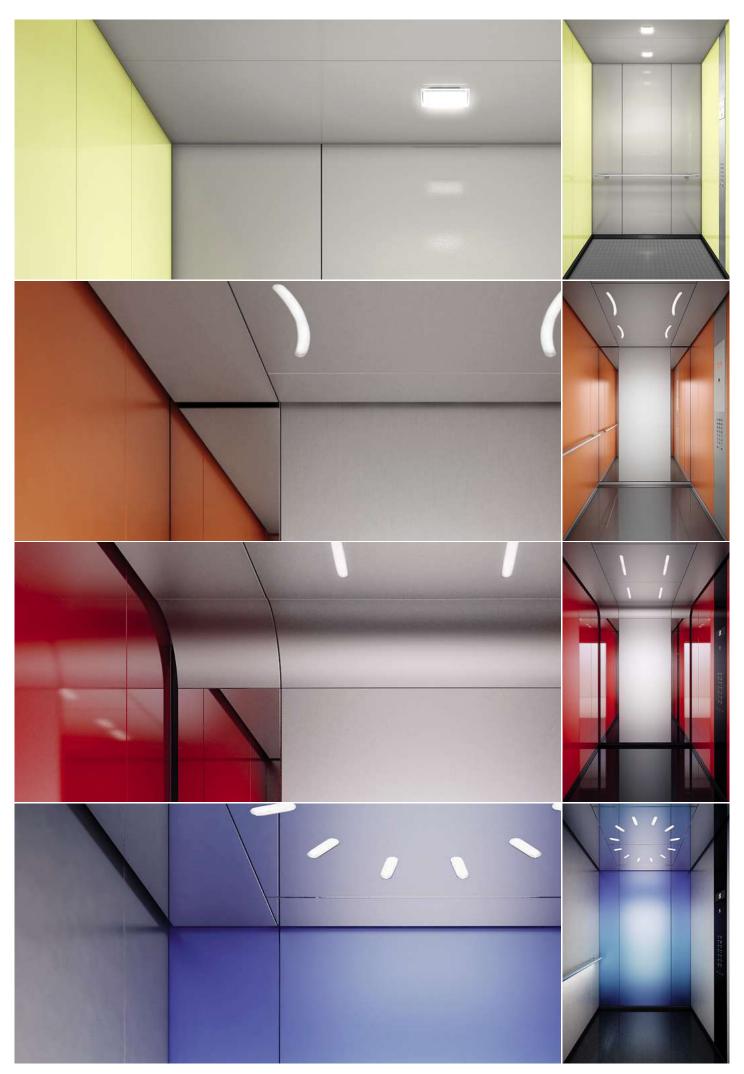

## Navona Functional and durable

Provide clarity and solid comfort to your car with this robust design line. Fresh colors, a contrasting rear wall, the option of three different floors or a bare floor make Navona the right choice for residential applications.

## Times Square Modern and versatile

Determine your contemporary look. Choose from warm or cool colors to create a fresh look or combine the options to enhance contrast for more depth. Select glass doors and walls for transparency. Use a bare car option to create your style and taste. Times Square adds distinctive features to any public, commercial or residential building.

## Park Avenue Sophisticated and elegant

Discover pure elegance with back painted glass walls or choose wood laminate to create a more contemporary ambiance. The optional wave design, a rounded transition from ceiling to rear wall, gives your car a unique appearance. An additional highlight is a gold or silvershimmer from our metallic glass collection or a bronze or satinated grey finish on stainless steel. Matched lighting perfects the stylish design of this elevator – an ideal fit for representative buildings like high-end residential, hotels and offices.

## Sunset Boulevard Inspirational and full of character

Aim high for passenger excitement in upmarket locations like hotels, clubs and restaurants. The combination of premium quality materials, captivating patterns and

splashy color gradients make this car a unique experience. Lighting and ceiling concepts create a fascinating atmosphere. Make your elevator become your stage.