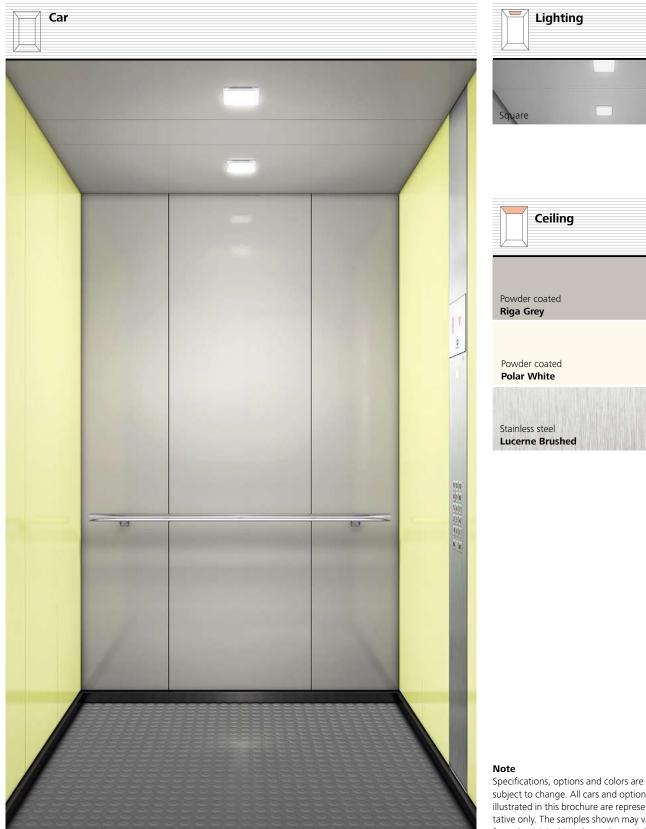

#### Choose the lighting.

Create ambiance with direct or indirect lighting and different lighting designs like square, spot or curve.

Step 3

**Pick a floor and ceiling.**Choose from stainless steel ceiling options with a matt or gold finish and matching floors.

#### **Handrails**

Even though your elevator travels smoothly and with almost no sound, handrails convey a feeling of security. Stainless steel handrails match the interior and shapes of your car and can be mounted to the side and rear walls. Illuminated handrails and skirting are an additional highlight and add to the overall ambiance of the car.