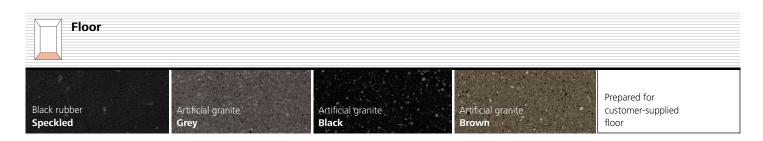

Step 3

**Pick a floor and ceiling.**Choose from stainless steel ceiling options with a matt or gold finish and matching floors.

#### Floor Artificial granite Grey