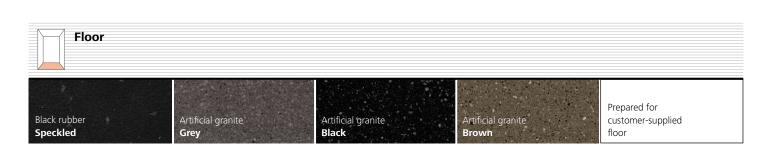

Step 3

**Pick a floor and ceiling.**Choose from stainless steel ceiling options with a matt or gold finish and matching floors.

#### Floor Artificial granite Grey