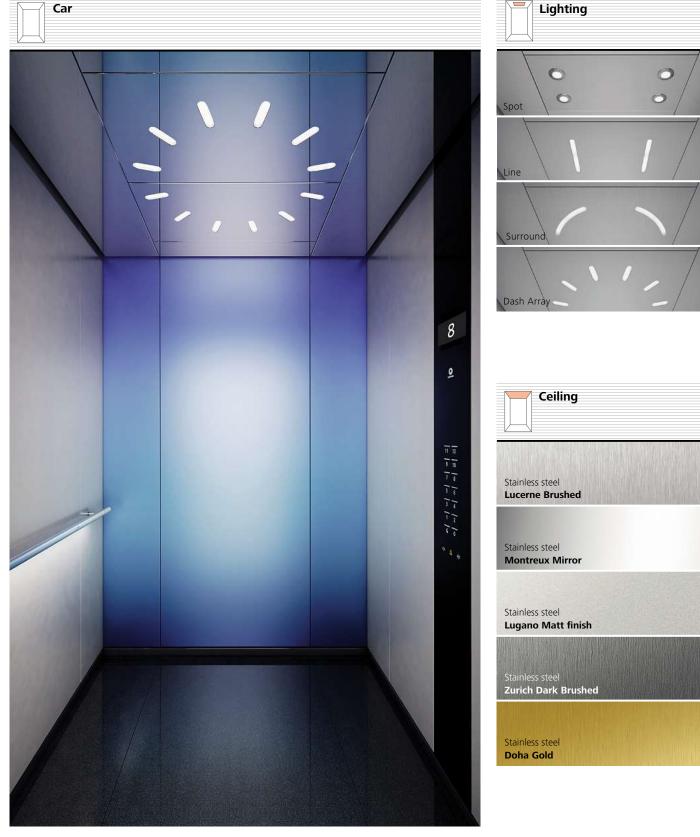

## Step 1

**Combine colors and materials.** Choose out of four design lines or combine with glass walls and doors.

Step 2

**Select your operating panels.** Integrate stainless steel or glass panels in black or white.

Step 3

**Pick a floor and ceiling.**Choose from stainless steel ceiling options with a matt or gold finish and matching floors.

## Step 4

#### Choose the lighting.

Create ambiance with direct or indirect lighting and different lighting designs like square, spot or curve.

## Step 5

#### Add options.

Handrails and mirrors complete the car. Illuminated handrails and skirting are an additional highlight.