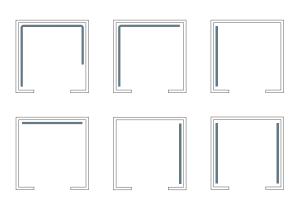

#### Choose the lighting.

Create ambiance with direct or indirect lighting and different lighting designs like square, spot or curve.